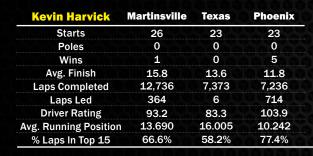

| 77.1   | 83.7    |
| Avg. Running Position | 16.020       | 19.335 | 15.074  |
| % Laps In Top 15      | 50.6%        | 38.7%  | 58.2%   |





| <b>Matt Kenseth</b>   | Martinsville | Texas | Phoenix |
|-----------------------|--------------|-------|---------|
| Starts                | 29           | 24    | 24      |
| Poles                 | 0            | 0     | 1       |
| Wins                  | 0            | 2     | 1       |
| Avg. Finish           | 15.0         | 8.3   | 17.2    |
| Laps Completed        | 14,401       | 7,981 | 7,005   |
| Laps Led              | 407          | 775   | 212     |
| Driver Rating         | 84.2         | 106.1 | 86.3    |
| Avg. Running Position | 15.991       | 9.359 | 15.912  |
| % Laps In Top 15      | 50.6%        | 79.3% | 60.2%   |







| Carl Edwards          | Martinsville | Texas  | Phoenix |
|-----------------------|--------------|--------|---------|
| Starts                | 20           | 19     | 20      |
| Poles                 | 0            | 1      | 3       |
| Wins                  | 0            | 3      | 2       |
| Avg. Finish           | 15.7         | 15.5   | 12.1    |
| Laps Completed        | 9,851        | 5,958  | 6,031   |
| Laps Led              | 31           | 531    | 387     |
| Driver Rating         | 81.4         | 96.9   | 99.9    |
| Avg. Running Position | 15.895       | 12.384 | 12.617  |
| % Laps In Top 15      | 54.3%        | 71.9%  | 68.7%   |







| Jeff Gordon           | Martinsville | Texas  | Phoenix |
|-----------------------|--------------|--------|---------|
| Start