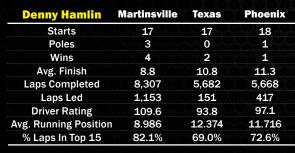

## **ELIMINATOR EIGHT STATISTICAL OUTLOOK BY TRACK**

| <b>Joey Logano</b>    | Martinsville | Texas  | Phoenix |
|-----------------------|--------------|--------|---------|
| Starts                | 11           | 12     | 11      |
| Poles                 | 0            | 0      | 0       |
| Wins                  | 0            | 1      | 0       |
| Avg. Finish           | 14.8         | 18.4   | 15.9    |
| Laps Completed        | 5,514        | 3,917  | 3,399   |
| Laps Led              | 39           | 140    | 104     |
| Driver Rating         | 82.3         | 77.1   | 83.7    |
| Avg. Running Position | 16.020       | 19.335 | 15.074  |
| % Laps In Top 15      | 50.6%        | 38.7%  | 58.2%   |

| <b>Matt Kenseth</b>   | Martinsville | Texas | Phoenix |
|-----------------------|--------------|-------|---------|
| Starts                | 29           | 24    | 24      |
| Poles                 | 0            | 0     | 1       |
| Wins                  | 0            | 2     | 1       |
| Avg. Finish           | 15.0         | 8.3   | 17.2    |
| Laps Completed        | 14,401       | 7,981 | 7,005   |
| Laps Led              | 407          | 775   | 212     |
| Driver Rating         | 84.2         | 106.1 | 86.3    |
| Avg. Running Position | 15.991       | 9.359 | 15.912  |
| % Laps In Top 15      | 50.6%        | 79.3% | 60.2%   |

| Carl Edwards          | Martinsville | Texas  | Phoenix |
|-----------------------|--------------|--------|---------|
| Starts                | 20           | 19     | 20      |
| Poles                 | 0            | 1      | 3       |
| Wins                  | 0            | 3      | 2       |
| Avg. Finish           | 15.7         | 15.5   | 12.1    |
| Laps Completed        | 9,851        | 5,958  | 6,031   |
| Laps Led              | 31           | 531    | 387     |
| Driver Rating         | 81.4         | 96.9   | 99.9    |
| Avg. Running Position | 15.895       | 12.384 | 12.617  |
| % Laps In Top 15      | 54.3%        | 71.9%  | 68.7%   |

| Jeff Gordon           | Martinsville | Texas  | Phoenix |
|-----------------------|--------------|--------|---------|
| Starts                | 43           | 27     | 31      |
| Poles                 | 7            | 2      | 3       |
| Wins                  | 8            | 1      | 2       |
| Avg. Finish           | 7.0          | 17.2   | 11.3    |
| Laps Completed        | 21,269       | 7,990  | 9,513   |
| Laps Led              | 3,593        | 639    | 442     |
| Driver Rating         | 119.0        | 92.3   | 99.9    |
| Avg. Running Position | 6.660        | 13.908 | 10,323  |
| % Laps In Top 15      | 87.8%        | 63.9%  | 81.2%   |

| <b>Brad Keselowski</b> | Martinsville | Texas  | Phoenix |
|------------------------|--------------|--------|---------|
| Starts                 | 9            | 12     | 10      |
| Poles                  | 0            | 0      | 1       |
| Wins                   | 0            | 0      | 0       |
| Avg. Finish            | 13.4         | 19.5   | 15.7    |
| Laps Completed         | 4,490        | 3,912  | 2,868   |
| Laps Led               | 10           | 224    | 63      |
| Driver Rating          | 84.5         | 78.8   | 88.9    |
| Avg. Running Position  | 16.181       | 18.112 | 14.932  |
| % Laps In Top 15       | 54.8%        | 42.8%  | 59.1%   |