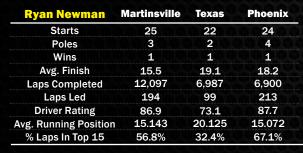

## **ELIMINATOR EIGHT STATISTICAL OUTLOOK BY TRACK**

| <b>Joey Logano</b>    | Martinsville | Texas  | Phoenix |
|-----------------------|--------------|--------|---------|
| Starts                | 11           | 12     | 11      |
| Poles                 | 0            | 0      | 0       |
| Wins                  | 0            | 1      | 0       |
| Avg. Finish           | 14.8         | 18.4   | 15.9    |
| Laps Completed        | 5,514        | 3,917  | 3,399   |
| Laps Led              | 39           | 140    | 104     |
| Driver Rating         | 82.3         | 77.1   | 83.7    |
| Avg. Running Position | 16.020       | 19.335 | 15.074  |
| % Laps In Top 15      | 50.6%        | 38.7%  | 58.2%   |

| <b>Matt Kenseth</b>   | Martinsville | Texas | Phoenix |
|-----------------------|--------------|-------|---------|
| Starts                | 29           | 24    | 24      |
| Poles                 | 0            | 0     | 1       |
| Wins                  | 0            | 2     | 1       |
| Avg. Finish           | 15.0         | 8.3   | 17.2    |
| Laps Completed        | 14,401       | 7,981 | 7,005   |
| Laps Led              | 407          | 775   | 212     |
| Driver Rating         | 84.2         | 106.1 | 86.3    |
| Avg. Running Position | 15.991       | 9.359 | 15.912  |
| % Laps In Top 15      | 50.6%        | 79.3% | 60.2%   |

| Carl Edwards          | Martinsville | Texas  | Phoenix |
|-----------------------|--------------|--------|---------|
| Starts                | 20           | 19     | 20      |
| Poles                 | 0            | 1      | 3       |
| Wins                  | 0            | 3      | 2       |
| Avg. Finish           | 15.7         | 15.5   | 12.1    |
| Laps Completed        | 9,851        | 5,958  | 6,031   |
| Laps Led              | 31           | 531    | 387     |
| Driver Rating         | 81.4         | 96.9   | 99.9    |
| Avg. Running Position | 15.895       | 12.384 | 12.617  |
| % Laps In Top 15      | 54.3%        | 71.9%  | 68.7%   |

| Jeff Gordon           | Martinsville | Texas  | Phoenix |
|-----------------------|--------------|--------|---------|
| Starts                | 43           | 27     | 31      |
| Poles                 | 7            | 2      | 3       |
| Wins                  | 8            | 1      | 2       |
| Avg. Finish           | 7.0          | 17.2   | 11.3    |
| Laps Completed        | 21,269       | 7,990  | 9,513   |
| Laps Led              | 3,593        | 639    | 442     |
| Driver Rating         | 119.0        | 92.3   | 99.9    |
| Avg. Running Position | 6.660        | 13.908 | 10,323  |
| % Laps In Top 15      | 87.8%        | 63.9%  | 81.2%   |

| <b>Brad Keselowski</b> | Martinsville | Texas  | Phoenix |
|------------------------|--------------|--------|---------|
| Starts                 | 9            | 12     | 10      |
| Poles                  | 0            | 0      | 1       |
| Wins                   | 0            | 0      | 0       |
| Avg. Finish            | 13.4         | 19.5   | 15.7    |
| Laps Completed         | 4,490        | 3,912  | 2,868   |
| Laps Led               | 10           | 224    | 63      |
| Driver Rating          | 84.5         | 78.8   | 88.9    |
| Avg. Running Position  | 16.181       | 18.112 | 14.932  |
| % Laps In Top 15       | 54.8%        | 42.8%  | 59.1%   |